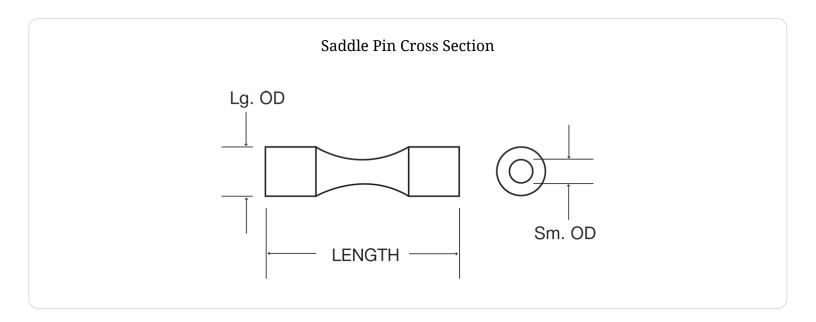

## Saddle Pins

A Sapphire Saddle Pin is a rod with a concave groove in the middle. This area provides a wear surface which can capture the element and keep it centralized. Saddle pins are valuable as wiring guides.

**Typical Applications:** Wire Guides

| Model | Length     | Large O.D.  | Small O.D.  | Туре       |
|-------|------------|-------------|-------------|------------|
| SP-95 | .177/.185" | .0502/.0330 | .0315/.0330 | saddle pin |